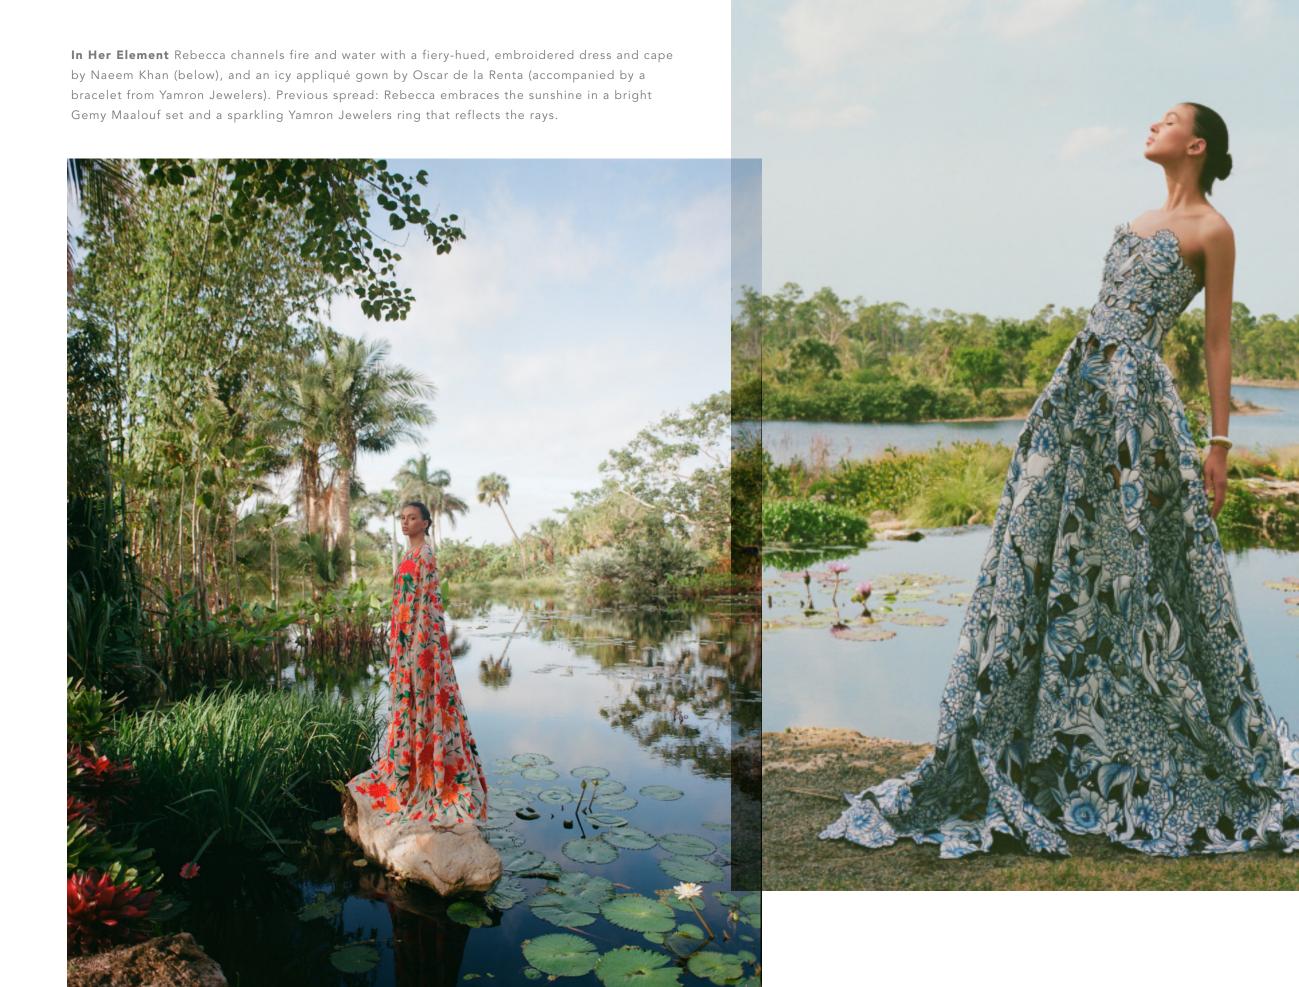

**Taking Flight** Rebecca dons a scalloped, gold sequin gown—reminiscent of a dragonfly's kaleidoscopic wings—by Naeem Khan and chunky statement earrings by Monica Sordo.







## Birds of a Feather

Rylie and Rebecca coordinate in Naeem Khan tropical-hued, skin-baring frocks.
Lada Legina's 3D-printed bracelet and earrings pack a punch against the flowing, monochromatic garments.



**Chain Reaction** Rebecca soaks in gold chains from Marissa Collections.

Opposite: Rylie commands attention in a voluminous, coral taffeta look by Silvia Tcherassi. She matches the statement sleeves with bracelets from Yamron Jewelers.



La Vie En Rose Rylie wears a vibrant, neon gown from Vincent Licari and matching petalinspired earrings by Lada Legina. Opposite: Rebecca embodies elegance in a roseado