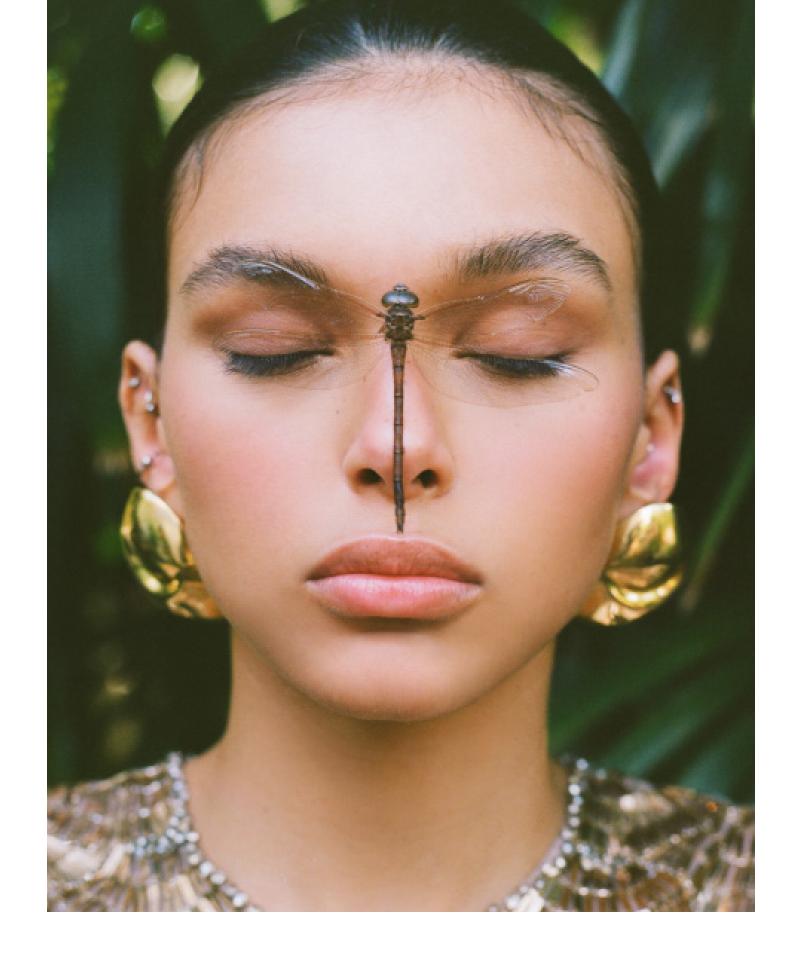

**Taking Flight** Rebecca dons a scalloped, gold sequin gown—reminiscent of a dragonfly's kaleidoscopic wings—by Naeem Khan and chunky statement earrings by Monica Sordo.