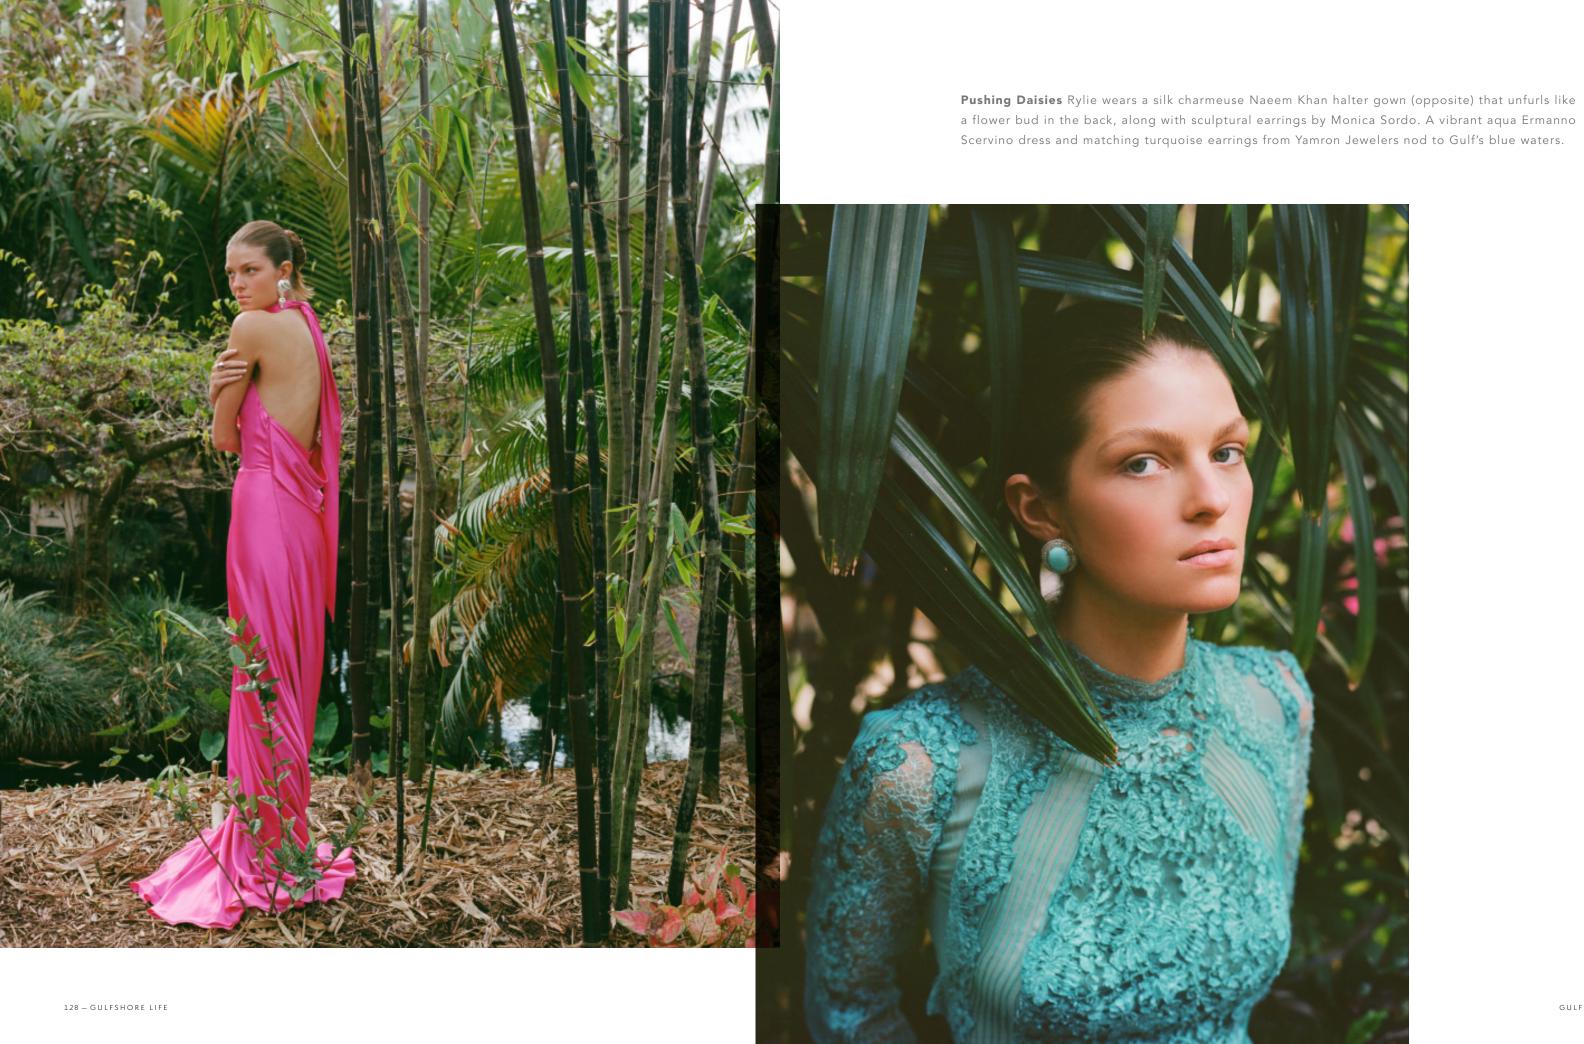

**Taking Flight** Rebecca dons a scalloped, gold sequin gown—reminiscent of a dragonfly's kaleidoscopic wings—by Naeem Khan and chunky statement earrings by Monica Sordo.